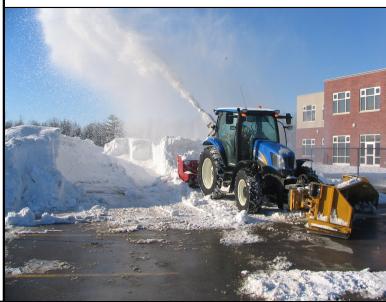

# SERVICES

**SNOWMAN** is a single source, full service snowplowing contractor for all snow, de-icing, and removal requirements. Our services include but are not limited to: snowplowing, ice control (salting/sanding), and snow removal/haulage. Customer satisfaction is our TOP priority and we will provide only the services you request.

Each customer is provided high quality equipment with trained and managed staff. We are on call 7 days a week. We offer full snow and ice management including service recommendations, dedicated on-site equipment, guaranteed service times, and daily property inspections.